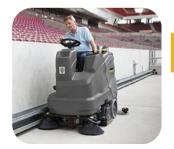

### **Ride-on scrubbers**

Ride-on scrubbers offer the most cleaning power and comfort. Designed for industrial use, these robust machines are capable of cleaning up to 6,000 m<sup>2</sup> per hour.