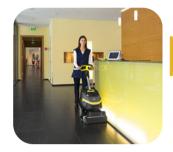

#### **Compact**

Compact floor scrubbers are ideal for daily scrubbing of areas up to 1,400 m<sup>2</sup> per hour. Award winning and innovative design provide you with the best in daytime cleaning.