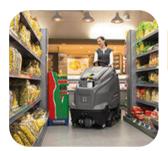

#### Walk-behind scrubbers

Walk-behind floor scrubbers are the most diverse of the scrubber line-up. These innovative floor scrubbers are ideal for cleaning medium to large areas up to 2,600 m<sup>2</sup> per hour efficiently.