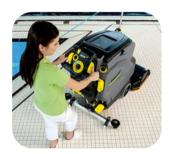

#### Step-on scrubber driers

Users of these machines stand on the platform. The innovative step-on concept combines the manoeuvrability of a walk-behind with the speed of a ride-on.