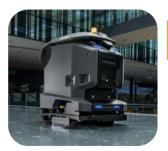

#### **Autonomous scrubber driers**

The compact, manoeuvrable scrubber dryer robot is impressive, not only in environments where space is limited, but also over large areas, making it ideal for floor cleaning in the transport sector, retail units and shopping centres, healthcare settings, public buildings or for cleaning production and manufacturing halls in industry.