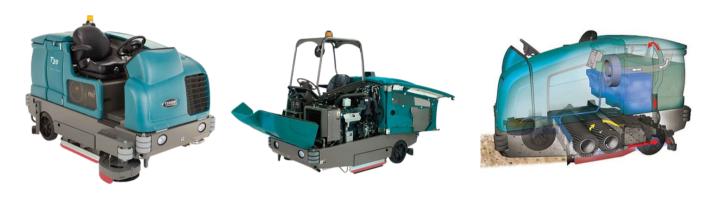

ubber driers

Users of these machines stand on the platform. The innovative step-on concept combines the manoeuvrability of a walk-behind with the speed of a ride-on.



#### **Autonomous scrubber driers**

The compact, manoeuvrable scrubber dryer robot is impressive, not only in environments where space is limited, but also over large areas, making it ideal for floor cleaning in the transport sector, retail units and shopping centres, healthcare settings, public buildings or for cleaning production and manufacturing halls in industry.



### **Ride-on scrubbers**

Ride-on scrubbers offer the most cleaning power and comfort. Designed for industrial use, these robust machines are capable of cleaning up to 6,000 m<sup>2</sup> per hour.





# Ride-On Floor Scrubbers (Heavy duty industrial)