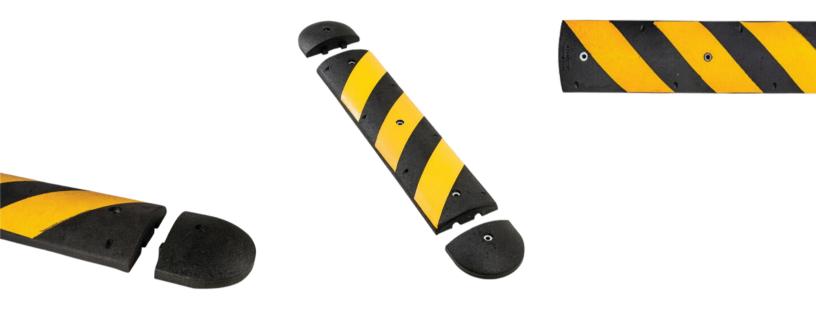

## Parking Blocks and Speed Bumps

- Reduces speed to 1-5 MPH
- Molded highway reflective tape and "Cats Eye" Reflectors makes curb highly visible at night
- Modular design covers the width of any roadway and conforms to uneven surfaces and gravel
- Resistant to damage from ultraviolet light, precipitation, oil/gas runoff, road salt, and extreme weather swings
- Made with corrosion resistant recycled rubber for long lasting durability
- End caps available for added protection
- has a maximum weight capacity of 40,000 lbs. Its brittleness factors in at -40F without change.
  Weathering up to 70 hours and at 150 F with no minimal change in hardness, compressive strength, tensile strength and elongation retainment.