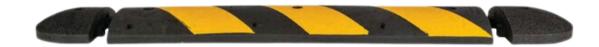

## Parking Blocks and Speed Bumps

- Reduces speed to 1-5 MPH
- Molded highway reflective tape and "Cats Eye" Reflectors makes curb highly visible at night
- Modular design covers the width of any roadway and conforms to uneven surfaces and gravel
- Resistant to damage from ultraviolet light, precipitation, oil/gas runoff, road salt, and extreme weather swings
- Made with corrosion resistant recycled rubber for long lasting durability
- End caps available for added protection
- has a maximum weight capacity of 40,000 lbs. Its brittleness factors in at -40F without change.
  Weathering up to 70 hours and at 150 F with no minimal change in hardness, compressive strength, tensile strength and elongation retainment.