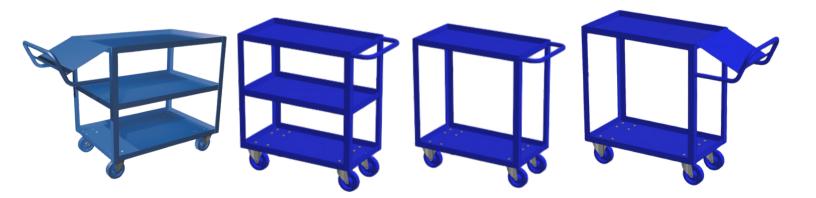

## **Mobile Cart**

Mobile carts are designed for efficiency and reliability in various environments, including offices, warehouses, and service areas.

## Features

- Customizable Shelves
- **Robust Construction:** Made with 14-gauge steel trays and heavy-duty all-welded design.
- Flexible Options: Choose from lips up or down, locking swivel casters, or ergonomic handles.
- Smooth Mobility: Equipped with two swivel and two rigid non-marking casters.
- Push Handle: 1" diameter tube handle for easy maneuvering.
- Durable Finish: Blue powder coat finish resists wear and tear.

## Applications

- Organizing and transporting loose papers, tools, or equipment.
- Suitable for offices, factories, workshops, and retail environments.

## **Additional Options**

- Sloped shelves for organizing papers or documents.
- Custom configurations to suit specific needs.