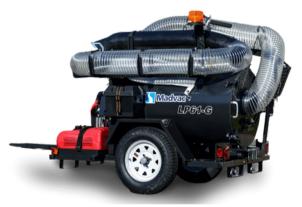

### **Portable Litter Vacuum LP61-G**

The Small Vacuum Everyone Should Have

LP61-G is the ideal unit for hard-to-reach soiled areas such as windblown trash at landfill and transfer station fence lines, parking lots, parks, cycling trails and industrial sites. This machine is compact, lightweight, and easy to use. Available either skid mount or trailer mount, the LP61-G is 5 times more efficient than manual litter picking.

#### **LP61-G AT A GLANCE**

- Vanguard 400 engine efficient and reliable
- 2200 CFM vacuum rating industry leading vacuum power
- Straight-through suction system compacts litter 2:1 ratio
- Bottom-mounted fan no fan to jam
- Optional 15 ft. (4.6 m) or 25 ft. (7.6 m) hose extension for greater reach