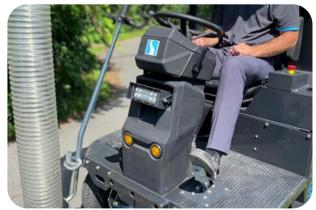

### **Portable Litter Vacuum LP61-G**

The Small Vacuum Everyone Should Have

LP61-G is the ideal unit for hard-to-reach soiled areas such as windblown trash at landfill and transfer station fence lines, parking lots, parks, cycling trails and industrial sites. This machine is compact, lightweight, and easy to use. Available either skid mount or trailer mount, the LP61-G is 5 times more efficient than manual litter picking.

#### **LP61-G AT A GLANCE**

- Vanguard 400 engine efficient and reliable
- 2200 CFM vacuum rating industry leading vacuum power
- Straight-through suction system compacts litter 2:1 ratio
- Bottom-mounted fan no fan to jam
- Optional 15 ft. (4.6 m) or 25 ft. (7.6 m) hose extension for greater reach