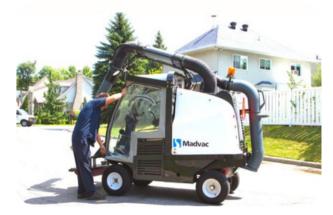

### **Electric All-Terrain Litter Vacuum LN50**

From concrete to grass, the LN50 Vocational Electric Vehicle (VEV) can tackle all types of urban terrain with ease

# From concrete to grass, the LR50 Vocational Electric Vehicle (VEV) can tackle all types of urban terrain with ease

- Parks and grass areas
- Sidewalks
- Bike and pedestrian lanes
- Parking lots
- Curb side
- Alleys
- Pathways
- Alongside buildings

## VEV with Li NMC battery pack offers up to 9-hour autonomy