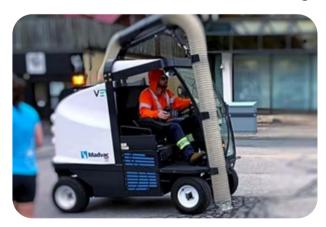

### **Electric All-Terrain Litter Vacuum LR50**

This unique, all-terrain battery-powered litter vacuum will cater to customers who favor eco-efficient solutions for their fleet. Can be charged using Level 2 SAE J1772 at 6kw, or 120 V wall socket!

# From concrete to grass, the LR50 Vocational Electric Vehicle (VEV) can tackle all types of urban terrain with ease

- Parks and grass areas
- Sidewalks
- Bike and pedestrian lanes
- Parking lots
- Curb side
- Alleys
- Pathways
- · Alongside buildings

#### **Zero Emission**

If used 20 hours per week, (1000 hrs./yr.) each LR50 electric will reduce CO2 emissions by approximately 17 tons / year