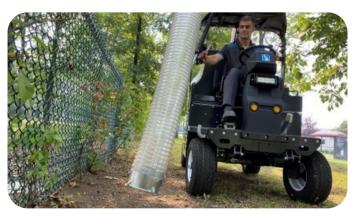

### **Electric All-Terrain Litter Vacuum LR50**

This unique, all-terrain battery-powered litter vacuum will cater to customers who favor eco-efficient solutions for their fleet. Can be charged using Level 2 SAE J1772 at 6kw, or 120 V wall socket!

# From concrete to grass, the LR50 Vocational Electric Vehicle (VEV) can tackle all types of urban terrain with ease

- Parks and grass areas
- Sidewalks
- Bike and pedestrian lanes
- Parking lots
- Curb side
- Alleys
- Pathways
- · Alongside buildings