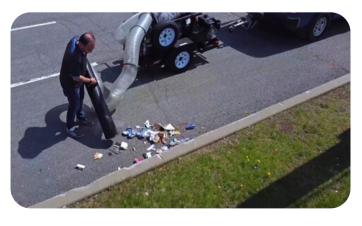

# **Litter Vacuums**

### **Portable Litter Vacuum LP61-G**

The Small Vacuum Everyone Should Have

LP61-G is the ideal unit for hard-to-reach soiled areas such as windblown trash at landfill and transfer station fence lines, parking lots, parks, cycling trails and industrial sites. This machine is compact, lightweight, and easy to use. Available either skid mount or trailer mount, the LP61-G is 5 times more efficient than manual litter picking.

#### **LP61-G AT A GLANCE**

- Vanguard 400 engine efficient and reliable
- 2200 CFM vacuum rating industry leading vacuum power
- Straight-through suction system compacts litter 2:1 ratio
- Bottom-mounted fan no fan to jam
- Optional 15 ft. (4.6 m) or 25 ft. (7.6 m) hose extension for greater reach