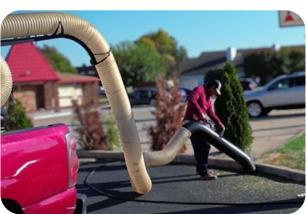

### **Portable Litter Vacuum LP61-G**

The Small Vacuum Everyone Should Have

LP61-G is the ideal unit for hard-to-reach soiled areas such as windblown trash at landfill and transfer station fence lines, parking lots, parks, cycling trails and industrial sites. This machine is compact, lightweight, and easy to use. Available either skid mount or trailer mount, the LP61-G is 5 times more efficient than manual litter picking.