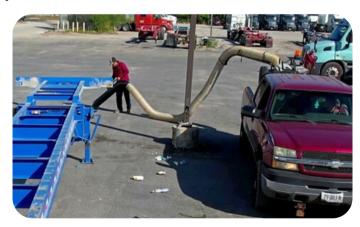

### **Portable Litter Vacuum LP61-G**

The Small Vacuum Everyone Should Have

LP61-G is the ideal unit for hard-to-reach soiled areas such as windblown trash at landfill and transfer station fence lines, parking lots, parks, cycling trails and industrial sites. This machine is compact, lightweight, and easy to use. Available either skid mount or trailer mount, the LP61-G is 5 times more efficient than manual litter picking.

#### **LP61-G AT A GLANCE**

- Vanguard 400 engine efficient and reliable
- 2200 CFM vacuum rating industry leading vacuum power
- Straight-through suction system compacts litter 2:1 ratio
- Bottom-mounted fan no fan to jam
- Optional 15 ft. (4.6 m) or 25 ft. (7.6 m) hose extension for greater reach