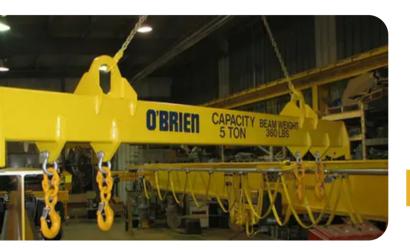

# **Lifting Beams**

## **Complete Lifting Stabilization**

Our lifting beams or spreader beams are designed for applications where there are multiple pick points. The lifting beam is attached to your existing crane by the hook to provide you more stability.

#### **Features**

- Swivel hooks with hook latches
- Fixed or adjustable hook positions
- Designed and manufactured to ASME B30.20
- · Safety yellow oil base paint finish