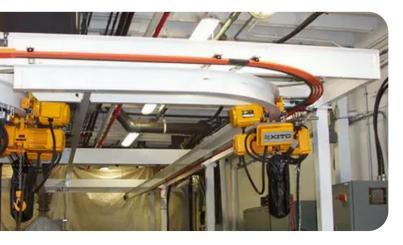

# Monorails -

#### **Monorails: Simple Lifting with One Beam**

Monorails overhead systems are a simple lifting device with one stationary beam that has a hoist and trolley. With its lightweight design, it can deliver materials from one specific location to another at relatively quick speeds.

Our highly skilled engineering staff can customize your monorail with curved tracks, multiple switches, and interlocks.

Our monorail system comes in two designs, ceiling and floor mounted.