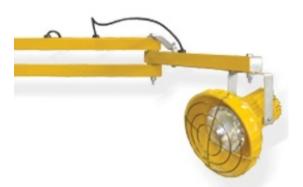

Our loading dock lighting solutions increase worker safety and efficiency while also looking out for themselves. Built tough, our impact resistant lights are prepared for the occasional forklift bump and other realities of life on the loading dock. Our lineup includes standard and LED options, flexible arm-mounted choices, arms with Integrated LEDs, explosion-proof LED heads for volatile environments, and our Heavy Duty LED workhorses available in both standalone and arm-mounted configurations.