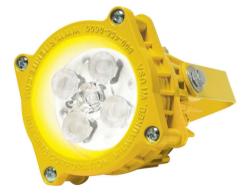

Our loading dock lighting solutions increase worker safety and efficiency while also looking out for themselves. Built tough, our impact resistant lights are prepared for the occasional forklift bump and other realities of life on the loading dock. Our lineup includes standard and LED options, flexible arm-mounted choices, arms with Integrated LEDs, explosion-proof LED heads for volatile environments, and our Heavy Duty LED workhorses available in both standalone and arm-mounted configurations.