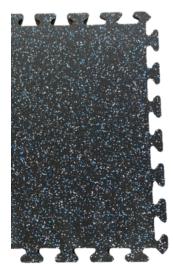

## **Key Features:**

- Shock Absorption & Noise Reduction: Provides elasticity for impact resistance and reduces noise from falling weights or heavy equipment.
- Non-Slip & Safe Surface: Ensures a secure footing for activities, protecting athletes and equipment alike.
- **Durable & Low Maintenance:** Resistant to cleats, skate blades, and training machines, with easy-to-clean, non-porous surfaces.
- **Eco-Friendly Materials:** Many options are made from recycled rubber, offering sustainable flooring solutions.
- Variety of Colors & Thicknesses: Available in customizable finishes to match any design while catering to specific needs.
- Easy Installation: Ingenious interlock designs enable quick and tool-free assembly without adhesives.