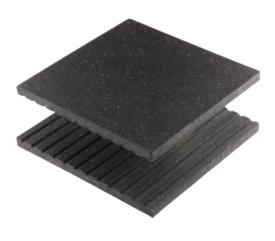

## **Key Features:**

- Shock Absorption & Noise Reduction: Provides elasticity for impact resistance and reduces noise from falling weights or heavy equipment.
- Non-Slip & Safe Surface: Ensures a secure footing for activities, protecting athletes and equipment alike.
- **Durable & Low Maintenance:** Resistant to cleats, skate blades, and training machines, with easy-to-clean, non-porous surfaces.
- **Eco-Friendly Materials:** Many options are made from recycled rubber, offering sustainable flooring solutions.
- Variety of Colors & Thicknesses: Available in customizable finishes to match any design while catering to specific needs.
- Easy Installation: Ingenious interlock designs enable quick and tool-free assembly without adhesives.