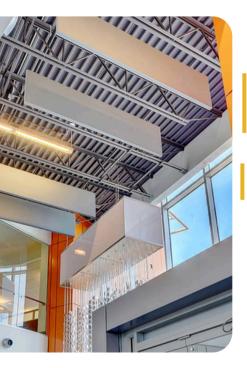

## **Optimal acoustic performance**

Prefabricated in the factory, the prefabricated acoustic panels are composed of a synthetic resin frame and a fiberglass central panel. Whether on the walls or on the ceiling, the prefabricated panels are easy to install and offer endless design possibilities thanks to their large selection of fabrics.

## **Properties**

Available width

- Maximum of 1219mm (4'0") Available height
- Maximum of 2438mm (8'0")
  Thicknesses
- 2110 model- 25mm (1'')
- 2120 model- 51mm (2")
- Sound reduction coefficients
- 0,75 for 25mm (1") panel
- 1,00 for 51mm (2") panel Characteristics
- Controls sound reverb
- Prefabricated panel
- Non-combustible and non-hygroscopic high-density insulation
- Class A non-combustible fabric or vinyl
- Installation on the wall or ceiling