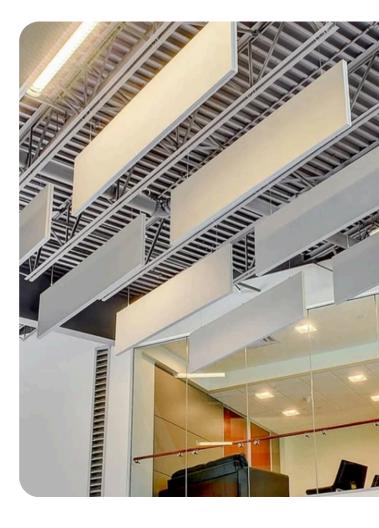

## **Optimal acoustic performance**

Prefabricated in the factory, the prefabricated acoustic panels are composed of a synthetic resin frame and a fiberglass central panel. Whether on the walls or on the ceiling, the prefabricated panels are easy to install and offer endless design possibilities thanks to their large selection of fabrics.

## **Properties**

Available width

- Maximum of 1219mm (4'0") Available height
- Maximum of 2438mm (8'0")
  Thicknesses
- 2110 model- 25mm (1'')
- 2120 model- 51mm (2")
- Sound reduction coefficients
- 0,75 for 25mm (1") panel
- 1,00 for 51mm (2") panel Characteristics
- Controls sound reverb
- Prefabricated panel
- Non-combustible and non-hygroscopic high-density insulation
- Class A non-combustible fabric or vinyl
- Installation on the wall or ceiling