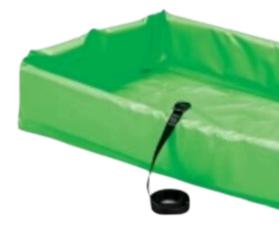

## **Folding Duck Pond**

Get the same great features of our standard Duck Pond plus the added convenience of higher sidewalls and an easier-to-fold design.

- Reusable Folding Duck Pond provides reliable secondary containment for oils and other liquids
- Thinner 2"-wide sidewall has straps to secure the folded pond for compact storage; fits easily in a cabinet or on a shelf
- Extended 6" sidewall creates 30% additional spill capacity
- Built to withstand extreme cold to -55¼F/-48¼C
- Easy to handle for quick response in small areas
- Great for leaking machines, preventative maintenance, drips and as a low-sidewall pop-up pool alternative
- Bright green color for high visibility
- Complies with EPA, SPCC and NPDES regulations
- Resists most chemicals;
- · Available in various sizes with a 6" sidewall